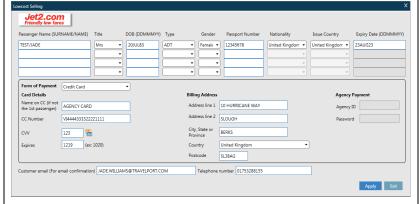

View final cost and Pay for and complete booking To view a total cost incl any seats and ancillary services prior to submitting payment, fare quote the PNR by entering FQ

Launch the payment screen by clicking on the # next to the flight number.