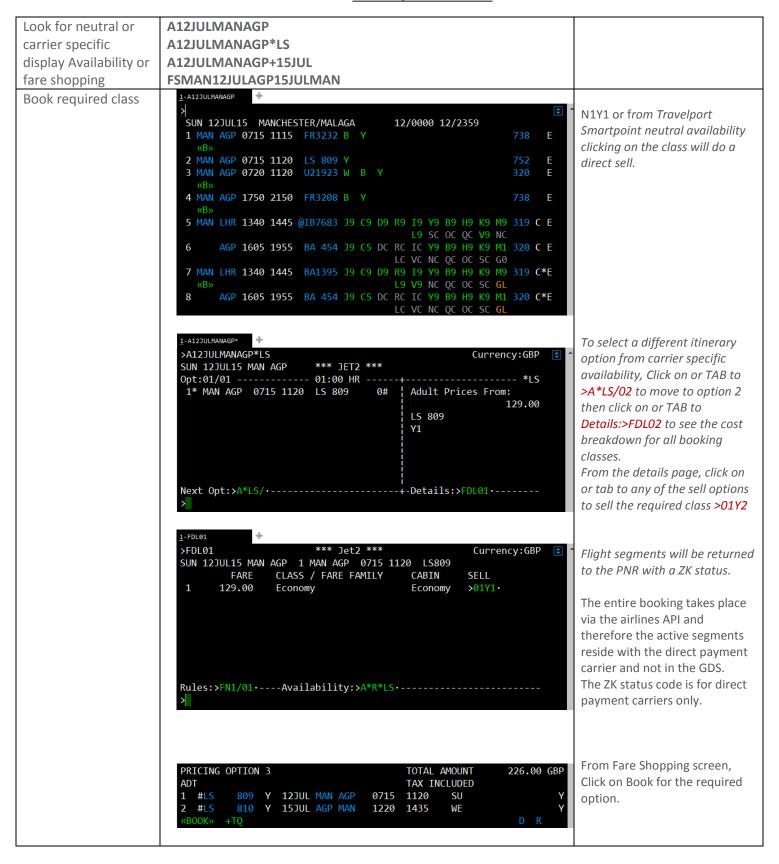

## How to Book Jet 2 using Travelport Smartpoint 6: Travelport Galileo

Click on the next flight to move to that map and allocate seat number.

Total seat cost added up on the bottom right.

Click apply to add to the reservation.