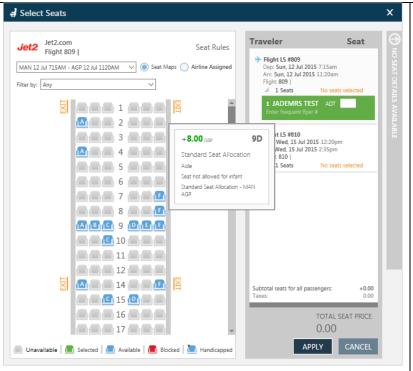

## How to Book Jet 2 using Travelport Smartpoint 6: Travelport Galileo

Click on the next flight to move to that map and allocate seat number.

Total seat cost added up on the bottom right.

Click apply to add to the reservation.