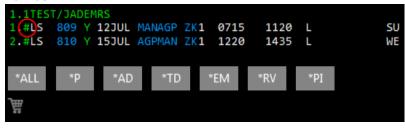

View final cost and Pay for and complete booking To view a total cost incl any seats and ancillary services prior to submitting payment, fare quote the PNR by entering FQ

Launch the payment screen by clicking on the # next to the flight number.