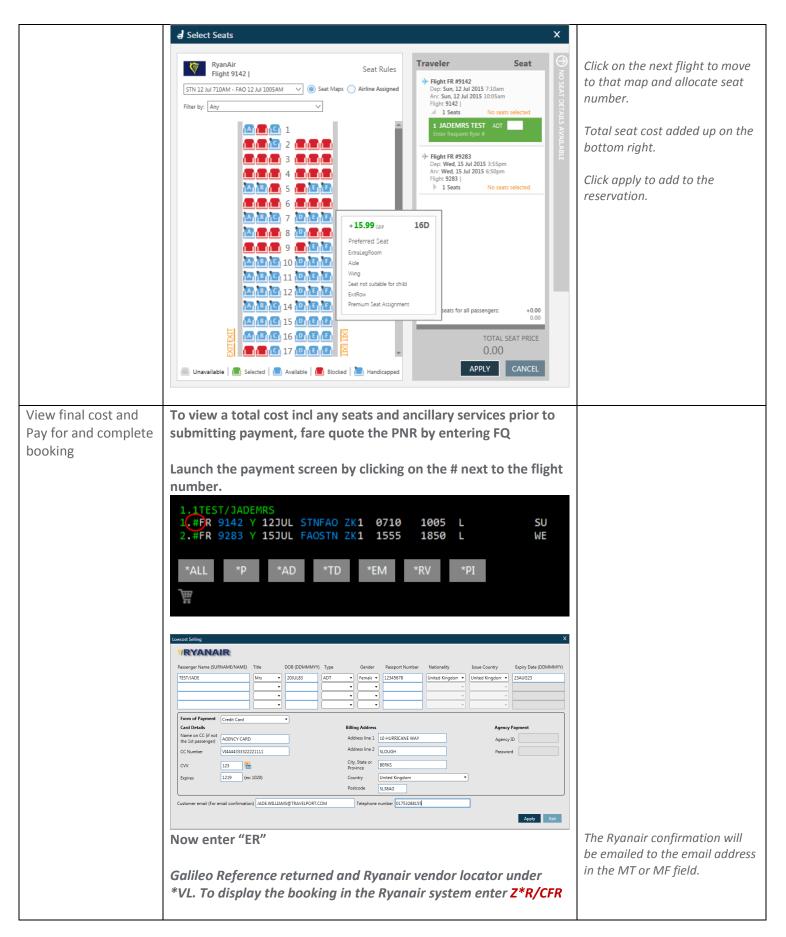

|                     | Ancillary Services     X       Passenger     JADEMRS TEST     Note: Frequent Flyer number may affect pricing.<br>Add Frequent Flyer numbers prior to selecting ancillaries.     Filter     All                                                                                                    | Scroll to the right to see per<br>segment breakdown. |
|---------------------|---------------------------------------------------------------------------------------------------------------------------------------------------------------------------------------------------------------------------------------------------------------------------------------------------|------------------------------------------------------|
|                     | JADEMRS TEST - Frequent Flyer 25.00 0.00                                                                                                                                                                                                                                                          | Click apply to add them to the                       |
|                     | 1st pc. of prepaid check-in<br>baggage, up to 15kg - First<br>pc. prepaid check-in baggage<br>up to 15kg - Valid baggage<br>combinations include: 1<br>BGPP15B1, 1 BGPP20B1, 1<br>BGPP15B1 and 1BGPP15B2, 25.00<br>1BGPP20B1 and 1 BGPP15B2<br>- First pc. prepaid check-in<br>baggage up to 15kg | reservation.                                         |
|                     | (FR) 25.00 2nd pc. of prepaid check-in baggage, up to 15kg - Second pc. prepaid check-in baggage up to 15kg - Valid baggage combinations                                                                                                                                                          |                                                      |
|                     | ANCILLARY TOTAL<br>25.00 GBP<br>REVIEW CANCEL                                                                                                                                                                                                                                                     |                                                      |
|                     | Click on review to see a summary of what ancillaries have been selected.                                                                                                                                                                                                                          |                                                      |
|                     | Summary                                                                                                                                                                                                                                                                                           |                                                      |
|                     | Ancillaries     Total     Status     1 STN>FAO     2 FAO>STN       JADEMRS TEST       1st pc. of prepaid check-in bagg 50.00 GBP     Selected     25.00 GBP     25.00 GBP       SUBTOTAL     50.00 GBP     Selected     25.00 GBP                                                                 |                                                      |
|                     |                                                                                                                                                                                                                                                                                                   |                                                      |
|                     | ANCILLARY TOTAL<br>50.00 GBP<br>APPLY MODIFY CANCEL                                                                                                                                                                                                                                               |                                                      |
| To display seat map | Click on the class of travel                                                                                                                                                                                                                                                                      | You can use existing GDS                             |
| To display seat map | 1.1TEST/JADEMRS         1.#FR 9142 Y 12JUL STNFAO ZK1 0710 1005 L         2.#FR 9283 Y 15JUL FAOSTN ZK1 1555 1850 L                                                                                                                                                                               | formats to display a seat map,<br>or #SEAT           |
|                     | *ALL *P *AD *TD *EM *RV *PI                                                                                                                                                                                                                                                                       |                                                      |
| To sell a seat from | Hover on the seat number for description and seat cost – click to                                                                                                                                                                                                                                 |                                                      |
| the seat map        | book.                                                                                                                                                                                                                                                                                             |                                                      |
|                     |                                                                                                                                                                                                                                                                                                   |                                                      |