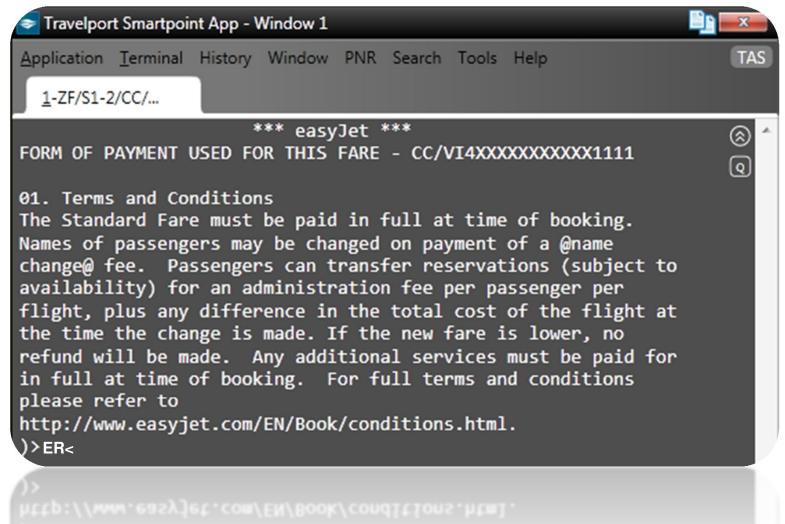

# **Enter Form Of Payment**

```
Travelport Smartpoint App - Window 1
Application Terminal History Window PNR Search Tools Help
                                                             Galileo
 1-ZF*
>ZF*CU2
                      *** easyJet ***
                                                              ⑧
Card Holder Name:>ZF/CU2/NM-MR OSCAR TEST-
                                                              Q
Selected FOP:Not Selected
Opt:01/02 ------ Detail ------
1* Credit Card (CC) American Express (AX)
2 Debit Card (DC)
                            |Visa (VI)
                            Diners Club (DN)
                            Switch/Maestro (SW)
                            Mastercard (MC)
                            EasyJet Electron (EL)
                            Carte Blanche (CB)
Next Opt:>ZF*CU2/02-----+-More:>MD-------
Book:>ZF/CU2/CC/- VI4444333322221111/D1214/S123<
)>
```

# **Complete Trip - ER**