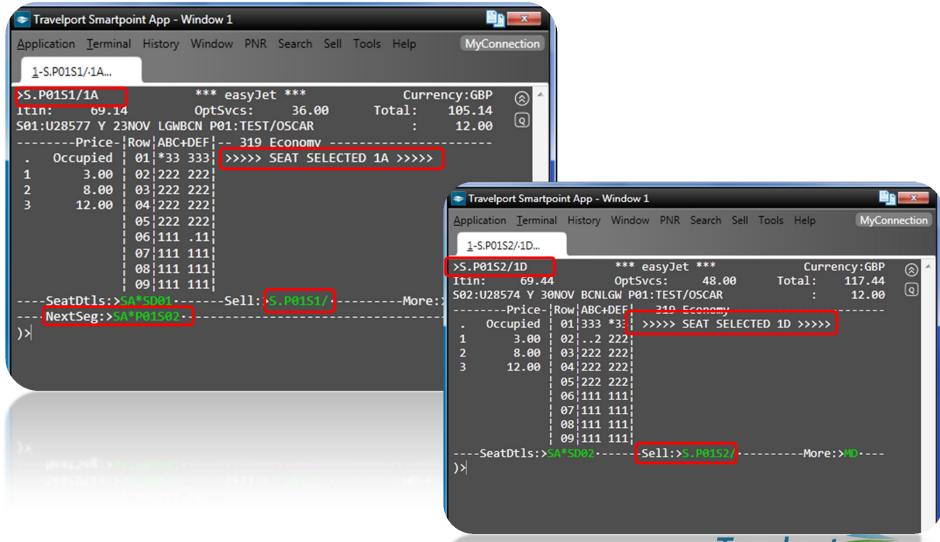

# **Seat Map Request Segment 1**

```
Travelport Smartpoint App - Window 1
Application Terminal History Window PNR Search Sell Tools Help
                                                      MyConnection
 1-SA*S1
>SA*S1
                      *** easyJet ***
                                               Currency: GBP
                                                             Itin:
         68.84
                                 24.00 Total:
                                                      92.84
                     OptSvcs:
                                                             Q
                                                       0.00
S01:U28577 Y 23NOV LGWBCN P01:TEST/OSCAR
 -----Price-|Row|ABC+DEF|-- 319 Economy ------
    Occupied | 01|333 333| Exit Row
     3.00 | 02|222 222|
      8.00 | 03|222 222|
      12.00 | 04|222 222|
              05 222 222
              06 111 .11
              07 111 111
              08 111 111
              09 111 111
----SeatDtls:>SA*SD01 ------Sell:>S.P0151/------More:>MD ----
----NextSeg:>SA*P01502.-----
)>SA*S1<
```

# **Selected Seats For Both Segments**