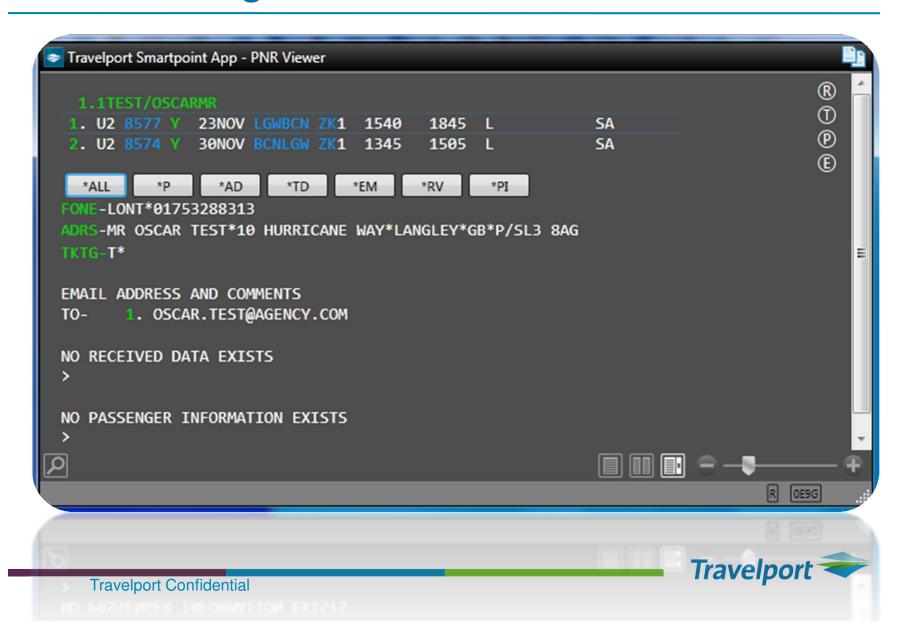

### **Booked Segments**

```
Travelport Smartpoint App - Window 1
Application Terminal History Window PNR Search Sell Tools Help
                                                       MyConnection
  1-ZFSK08/0103...
                                                Currency: GBP
Itin:
         58.09 OptSvcs: 0.00 Total:
                                                      58.09
City Pair-+ Class / Fare Family----- Cabin -----
LGW BCN
         Y / Economy
                                        Economy
               / Economy
BCN LGW
                                        Economy
FLIGHTS: U2 8577 Y 23NOV LGWBCN 1540 1845 0 Y
          DEPARTS LGW TERMINAL N - ARRIVES BCN TERMINAL 2
           NOT VALID FOR CONNECTIONS
           U2 8574 Y 30NOV BCNLGW 1345 1505 0 Y
           DEPARTS BCN TERMINAL 2 - ARRIVES LGW TERMINAL N
          NOT VALID FOR CONNECTIONS
)>
```